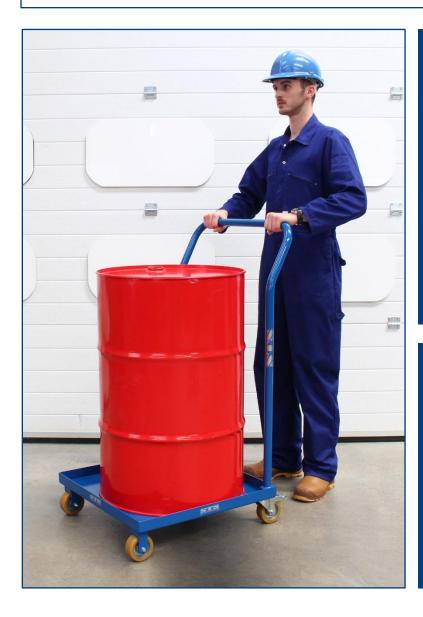

## **DDI 200**

## <u>Technical specification:</u>

- safe working load (SWL) 350kg;
- suitable for any drums up to 220-litre;
- integrated drip tray;
- front wheels 100mm;
- rear wheels 100mm braked castors;
- maximum operator input force 15kg;
- complies with EC machinery directive 2006/42/EC;
- CE marked.

Suitable for moving drums of up to 220 litres around the workplace. You can load the dolly using an STS drum depalletiser or another suitable drum lifter. The dolly is made from mild steel and has a powder-coated finish. We are able to provide this model certified to comply with the ATEX Directive 2014/34/EU.